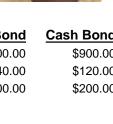

Arrest Date / Time 02/06/2024 / 22:50 Charges **DUI - DRIVING UNDER THE INFLUENCE** FAILURE TO MAINTAIN LANE INSTRUCTION PERMITS AND GRAD. LICENSE

**Property Bond Cash Bond** \$1800.00 \$900.00 \$240.00 \$120.00 \$400.00 \$200.00